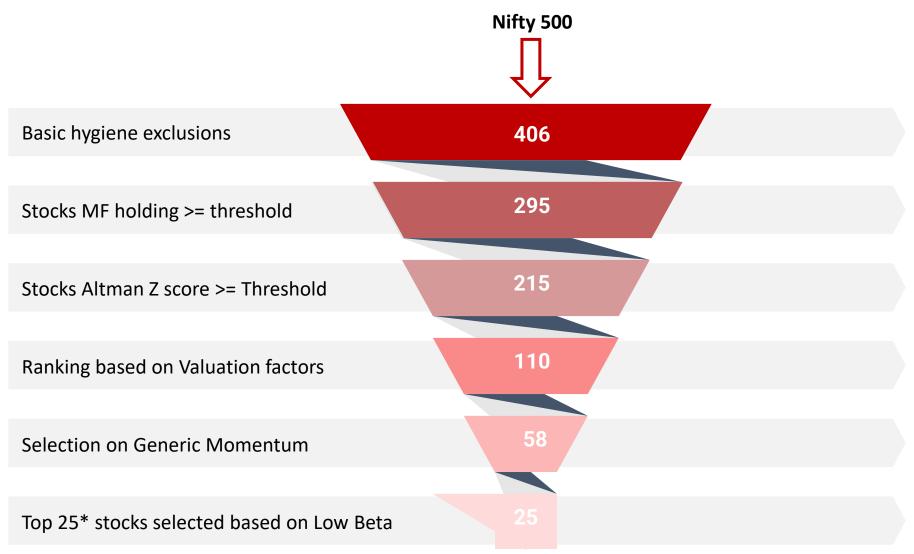

**Methodology:** We created a Quantitative strategy and Backtested the portfolio of stocks with reasonable valuations and strong momentum from April 2013 to August 2024 (11.4 Years), using the Historical Nifty 500 as our starting universe. The steps involved in the selection of stocks have been highlighted here.

### **Assumptions:**

- **Nifty 500:** Nifty 500 as the starting universe has been considered. This universe includes de-listed, amalgamated companies as well to remove survivorship bias in the universe. Further, the Nifty 500 as of April of every year is considered for an entire year.
- Lag Effect: It bakes in a 7-month lag to the Financial Year ending and a 2-month lag to the Quarter ending. For example, March 2022 year-ending numbers are announced somewhere by May 2022 end, but they are incorporated in our model (just for the purpose of backtesting) until October '22.
- Return Computation: In return computation, monthly rebalance is assumed. And at every rebalance, portfolio wt. is reset to equal wt. Return computation does not include dividends.
- Data cleaning: Companies that have not reported their year ending for more than 2 years have been removed from the backtest, checked at the end of every month
- Data Source: Ace Equity, NSE

### **Selection & Filtration Criteria**